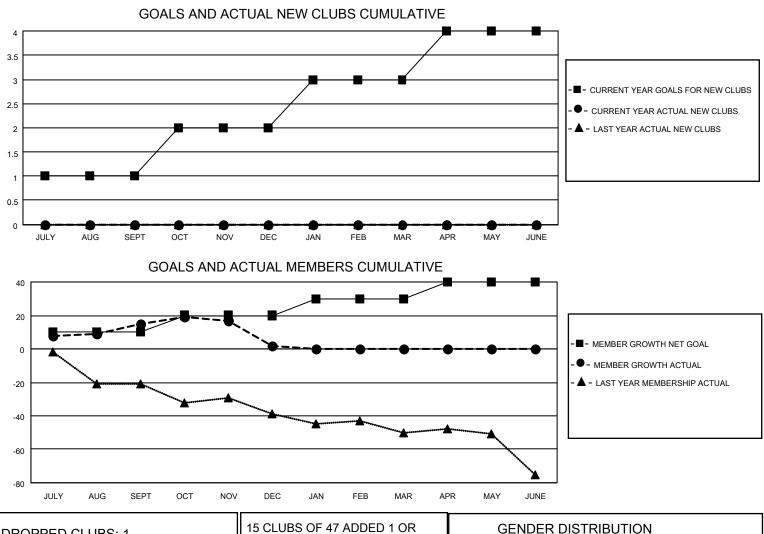

## LOCATION NORTH CAROLINA

District 31 S

Results as of: 12/31/2022

| Clubs                 |               |           |               | Members               |                         |                         |                                                    |
|-----------------------|---------------|-----------|---------------|-----------------------|-------------------------|-------------------------|----------------------------------------------------|
| RESULTS FOR 2022-2023 |               |           |               | RESULTS FOR 2022-2023 |                         |                         |                                                    |
| QUARTER               | NEW CLUB GOAL | NEW CLUBS | DROPPED CLUBS | QUARTER MEM           | IBER GROWTH NET<br>GOAL | MEMBER GROWTH<br>ACTUAL | DROPPED<br>MEMBERS ACTUAL<br>(including transfers) |
| JULY/AUG/SEPT         | 1             | 0         | 0             | JULY/AUG/SEPT         | 10                      | 33                      | 16                                                 |
| OCT/NOV/DEC           | 1             | 0         | 1             | OCT/NOV/DEC           | 10                      | 12                      | 24                                                 |
| JAN/FEB/MAR           | 1             | 0         | 0             | JAN/FEB/MAR           | 10                      | 0                       | 0                                                  |
| APR/MAY/JUNE          | 1             | 0         | 0             | APR/MAY/JUNE          | 10                      | 0                       | 0                                                  |